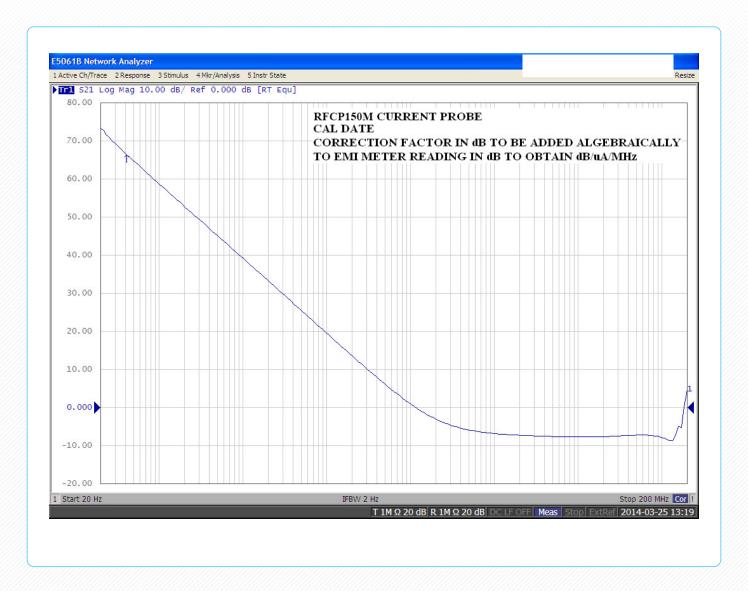

e (Z <sub>T</sub> ) | 2 ohms nominal                        |
| Output Load Impedance                | 50 + j 0 ohms                         |
| Continuous Signal Current (CW)       | 100 A                                 |
| Maximum Power Current                | 500 A. dc to 400 Hz                   |
| Maximum Power Voltage                | Limited by the conductor under test   |
| Peak Pulse Current                   | 100 Amp. Maximum                      |
| Weight                               | 2.54 kg (5.6 lbs.)                    |
| Probe Circuit                        | Inserted Primary Toroidal Transformer |
| Connector                            | Type "N" Female                       |
| Fastening                            | Thumb Screw                           |