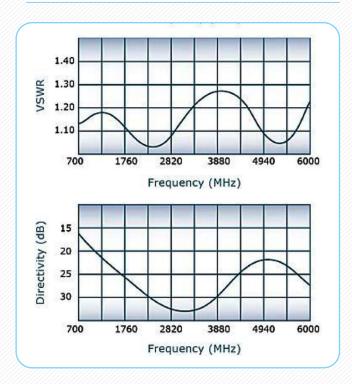

## SPECIFICATIONS

| Frequency           | 700 MHz to 6 GHz           |
|---------------------|----------------------------|
| Coupling            | 40 dB ±1 dB:               |
| Maximum Input Power | 100 Watt                   |
| Flatness            | ±1 dB Max.                 |
| VSWR                | 1.30:1 Max.                |
| Directivity         | 15 dB Min. (20 dB Typical) |