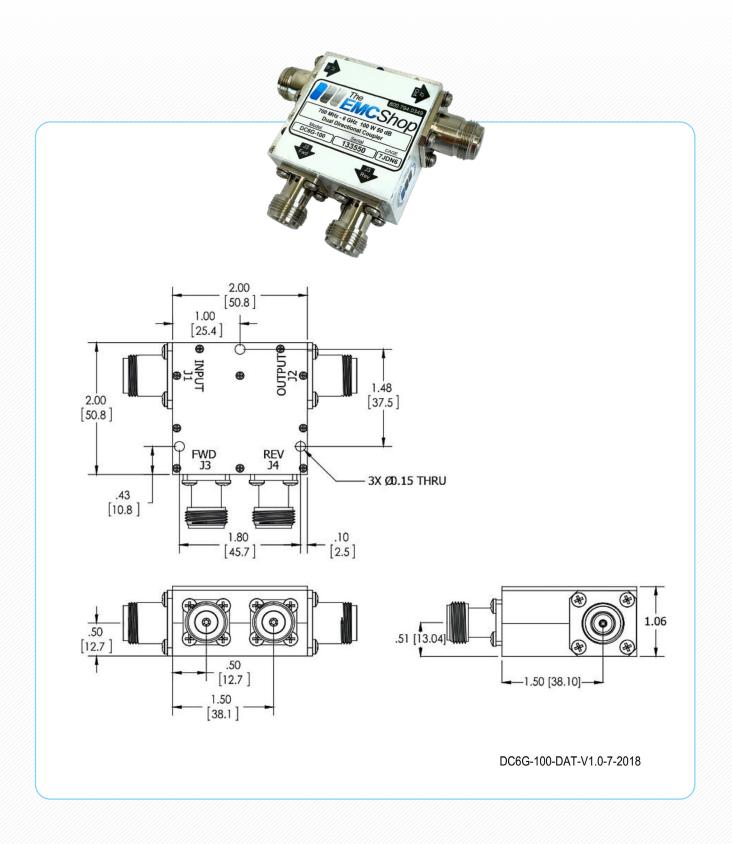

MODEL NUMBER: DC6G-100

## **FEATURES**

- Standard N-Type Connection (SMA and others upon request)
- Package with an RF Power Amplifier
- Suitable for IEC 61000-4-3, IEC 60601-1-2