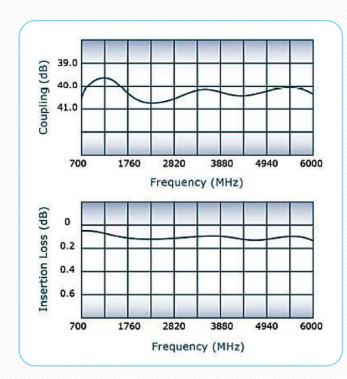

## SPECIFICATIONS

| Frequency           | 700 MHz to 6 GHz           |
|---------------------|----------------------------|
| Coupling            | 40 dB ±1 dB:               |
| Maximum Input Power | 100 Watt                   |
| Flatness            | ±1 dB Max.                 |
| VSWR                | 1.30:1 Max.                |
| Directivity         | 15 dB Min. (20 dB Typical) |